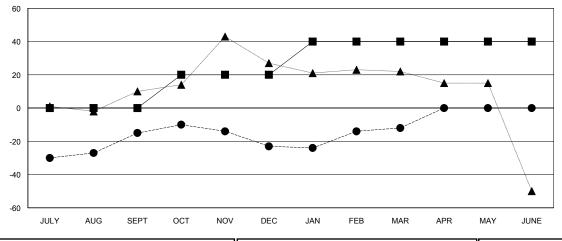

## GOALS AND ACTUAL MEMBERS CUMULATIVE

| DROPPED CLUBS: 0 |     |
|------------------|-----|
| DROPPED MEMBERS  |     |
| DECEASED         | 34  |
| CLUB CANCELLED   | 0   |
| OTHER            | 133 |
| TOTAL            | 167 |