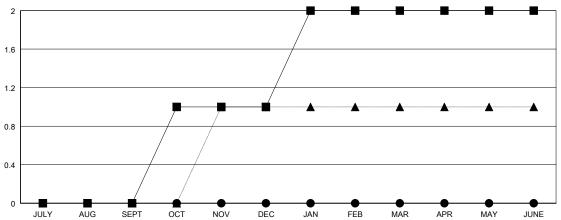

|                                              |  |  |  |
| QUARTER               | MEMBER GROWTH NET<br>GOAL | MEMBER GROWTH<br>ACTUAL | DROPPED MEMBERS ACTUAL (including transfers) |  |  |  |
| JULY/AUG/SEPT         | 0                         | 73                      | 78                                           |  |  |  |
| OCT/NOV/DEC           | 20                        | 54                      | 50                                           |  |  |  |
| JAN/FEB/MAR           | 20                        | 51                      | 38                                           |  |  |  |
| APR/MAY/JUNE          | 0                         | 0                       | 0                                            |  |  |  |

## GOALS AND ACTUAL NEW CLUBS CUMULATIVE





## GOALS AND ACTUAL MEMBERS CUMULATIVE





| DROPPED CLUBS: 0 |     |
|------------------|-----|
| DROPPED MEMBERS  |     |
| DECEASED         | 34  |
| CLUB CANCELLED   | 0   |
| OTHER            | 133 |
| TOTAL            | 167 |

| 43 CLUBS OF 67 ADDED 1 OR MORE | <u>G</u> |
|--------------------------------|----------|
| NEW MEMBERS                    | N        |
|                                | F        |
|                                | W        |

| CLICK HERE FOR CUMULATIVE |
|---------------------------|
| MEMBERSHIP DATA           |

| GENDER DISTRIBUTION                    |                |  |  |  |
|----------------------------------------|----------------|--|--|--|
| MALE                                   | 1,434 (63.51%) |  |  |  |
| FEMALE